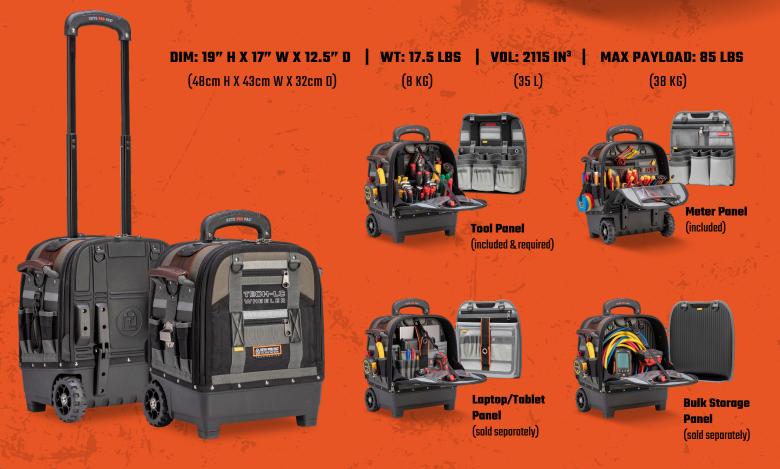

## TECH-LC WHEELER

## Extra Large Wheeled Tech Tool Bag

- LARGE FRONT & BACK ZIPPERED STORAGE BAYS KEEP TOOLS SAFE & SECURE
- 64 INTERIOR AND EXTERIOR TOOL POCKETS OF VARYING SIZES
- V-SWAP™ REMOVABLE TOOL POCKET PANEL SYSTEM WITH ALTERNATE TOOL PANELS AVAILABLE & SOLD SEPARATELY
- FRONT TOOL PANEL INCLUDES REMOVABLE SUB-PANELS FOR INTERIOR CUSTOMIZATION AND STORING OF LARGER TOOLS
- WATERPROOF POLYPROPYLENE PLASTIC BASE WITH INTEGRAL 5" (13CM) WHEELS AND TROLLEY SYSTEM
- THERMOFORMED PROTECTIVE BACKSIDE WITH HINGED RUB RAILS
- METAL YKK<sup>®</sup> Locking Zippers
- **8" ELECTRICAL TAPE STRAP**
- T-BAR TAPE ROLL CHAIN
- INTERIOR GRAY POCKETS FOR BETTER VISIBILITY
- MAGNETIC SCREW CATCHERS
- **5-YEAR LIMITED WARRANTY**